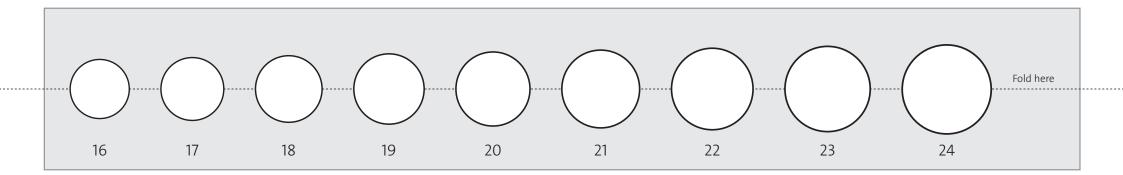

## Ring template for printing out

- **1.** Print out the ring template in landscape format on DIN A4 paper.
  - Select 'No print adjustment' under the page settings so that the page prints in its original size. The proof line on the printed paper must be 10 centimetres long.
- **2.** EITHER place one of the rings you already have on top of the circles and find the circle that matches, i.e. where the outside line is still visible inside your ring,
  - OR fold the sheet at the dotted line in the middle of the circles and cut out the half circles at the outside line. You'll then be able to check which one fits your finger.